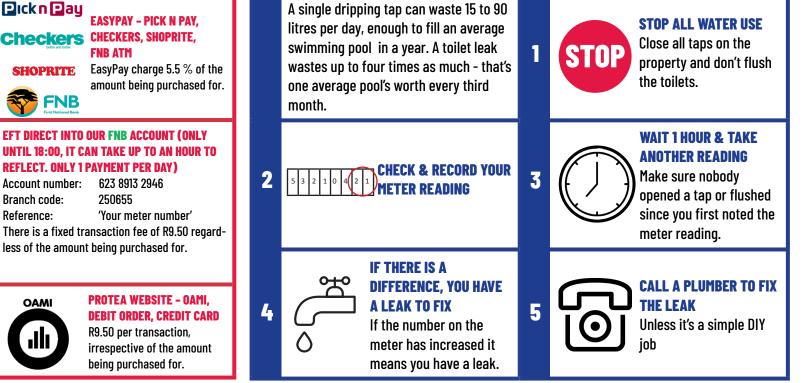

**FNB** 

**REFLECT. ONLY 1 PAYMENT PER DAY)** 

623 8913 2946

250655

**FNB ATM** 

Leaks can waste a lot of water, especially if they are undetected and left for a long time. Leaks on your property are your responsibility. So here's a guide to finding them quickly, to save water and save you money.

## **HOW TO CHECK FOR LEAKS ON YOUR PROPERTY**

We wish to thank our clients for their patience and support. We would also like to thank our Protea staff who have been phenomenal during this challenging time.